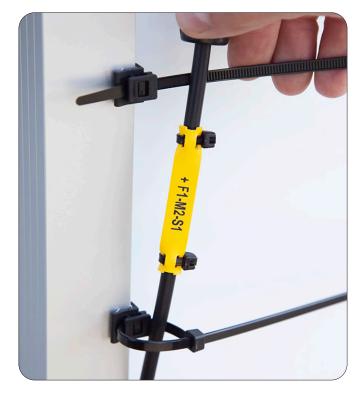

## Edge Clip Tie

- Pre-assembled 2-piece fixing tie with Edge Clip
- Cable tie head can be moved after bundling
- For edges of 1 3 mm

These cable ties and Edge Clip assemblies are ideal for use where holes are not acceptable or where due to temperature problems adhesives will fail. These assemblies are widely used for fixing and bundling cables, pipes and hoses within the auto-motive industry, harness making, panel building and electrical industry.