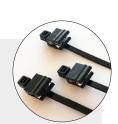

## Edge Clip Tie

- Pre-assembled 2-piece fixing tie with Edge Clip
- Cable tie head can be moved after bundling
- For edges of 1 3 mm

These cable ties and Edge Clip assemblies are ideal for use where holes are not acceptable or where due to temperature problems adhesives will fail. These assemblies are widely used for fixing and bundling cables, pipes and hoses within the auto-motive industry, harness making, panel building and electrical industry.