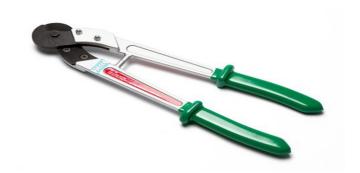

# **CABLE CUTTER: PCC-SW100.**

### Description.

Light weight cable cutter for cutting of steel wire armoured Aluminium & copper cables up to  $100 \, \text{mm/sq}$ , with Precision steel ground blades & Aluminium handles ensures ease of operation and long service life.

#### Features.

Specially designed and precision ground hardened blades ensures clean straight cuts without cable distortion.

Precision heat treated light weight Aluminium alloy handles.

Cushioned soft pvc handle grips for the reduction of operator fatigue and optimum grip.