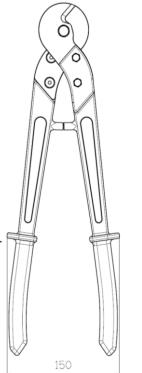

## Material specification.

Blades: 63 CRM high carbon steel. Handles: Heat treated Aluminium Alloy.

Handle grips: Soft PVC. Length: 445mm. Weight: 1.1kgs.