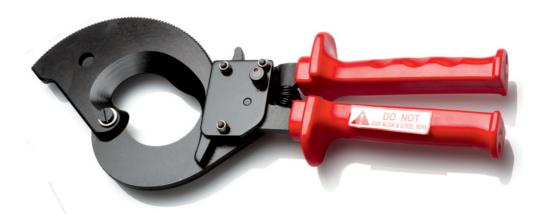

# **RATCHET CABLE CUTTER: PRCC240.**

#### Description.

Ratchet controlled cable cutter light weight and compact, suitable for cutting of both copper and aluminium cables with standard insulation i.e PVC, PP, RUBBER.

( Not suitable for use with steel wire armoured cables ).

### FEATURES.

High precision cast jaw designed to cut smoothly and cleanly without distortion of cable.

Ratchet controlled to ensure full cut cycle with consistent applied pressure, reduces operator fatigue and enables single handed operation.

Emergency release lever to stop cut cycle at any stage.

Light weight and compact for easy use.

Moulded PVC handles for optimum grip

Safety lock mechanism.