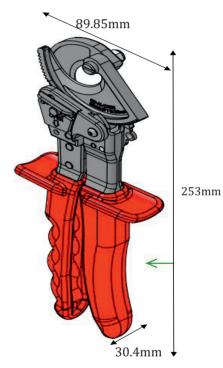

## Material specification.

Blade material: SAE4140. Frame material: SPCC SD2.5T. Handle grip material: PVC.

Weight: 0.65kgs.