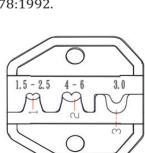

### Application.

For crimping of standard solar connectors MC3 & MC4 connectors 2.5mm to 6.0mm. Meets the compression ratio requirements of BSEN 60352-2:2006 & BS 5G178:1992.

Jaw1: MC4 - 2.5mm².

Jaw2: MC4 - 4mm to 6mm. Jaw3: MC3 -  $2.5 \text{mm}^2$  to  $6 \text{mm}^2$ .