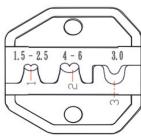

### Application.

For crimping of standard solar connectors MC3 & MC4 connectors 2.5mm to 6.0mm. Meets the compression ratio requirements of BSEN 60352-2:2006 & BS 5G178:1992.

Jaw1: MC4 - 2.5mm².

Jaw2: MC4 - 4mm to 6mm. Jaw3: MC3 -  $2.5 \text{mm}^2$  to  $6 \text{mm}^2$ .