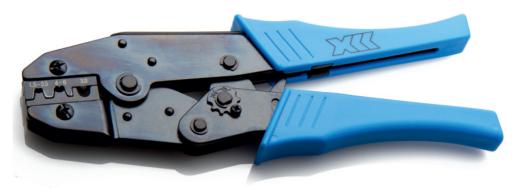

### Description.

Hand held manual operated 3 jaw crimping tool with ratchet mechanism for complete controlled crimp cycle. For use with standard solar connectors MC4 & MC3 male & female.

Can be supplied with calibration certificate if required.

#### Features.

High precision cast jaw set for optimum compression.

Ratchet control mechanism ensures precise controlled crimping cycle.

Emergency release lever for detachment of ratchet control during crimp cycle

Automatic opening of crimp tool on completion of crimp cycle.

Calibration /load adjustment cog.

Ergonomically designed moulded plastic handles for reduction of operator fatigue.